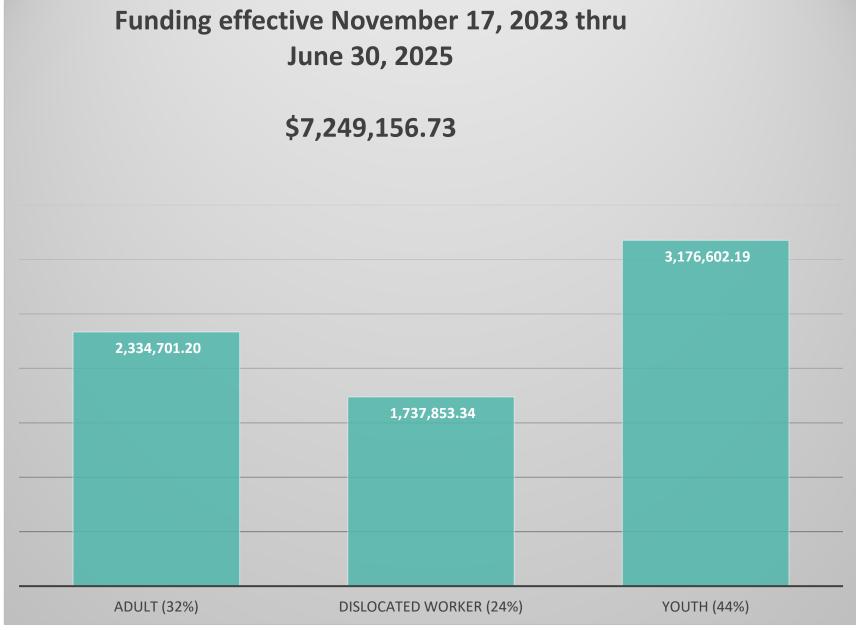

#### YEAR 1 AWARDS

| LWGMF242ADULT24    | 2,334,701.20 |
|--------------------|--------------|
| LWGMF242DSLWK24    | 1,589,498.77 |
| LWGMP232DSLWK24    | 148,354.57   |
| LWGMP232YOUTH24    | 3,176,602.19 |
| TOTAL YEAR 1 AWARD | 7,249,156.73 |

Total Budget: \$7,249,156.73