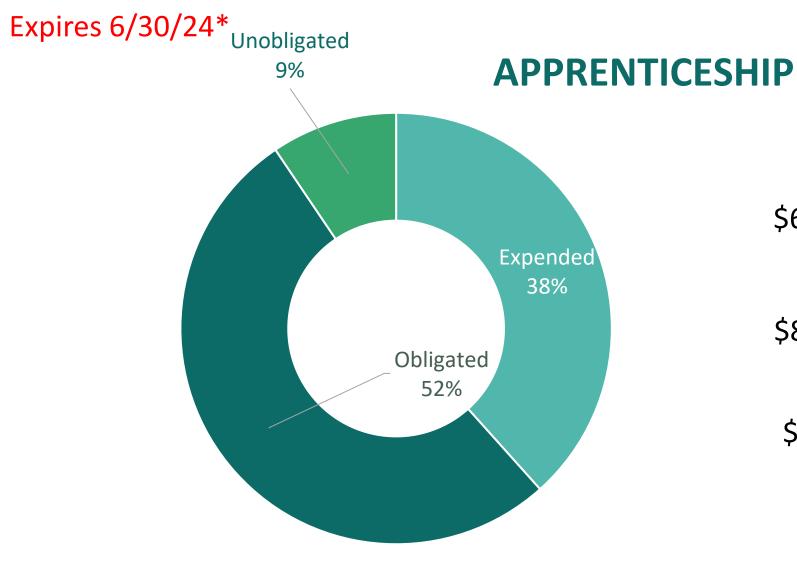

| LWGMP232YOUTH24    | 3,176,602.19 |
| TOTAL YEAR 1 AWARD | 7,249,156.73 |

Total Budget: \$7,249,156.73



### ADULT Year 1 (Expires 6/30/25)



LWGMF242ADULT24

Expended
\$889,570.29
Obligated
\$1,211,660.79
Unobligated
\$233,470.12

Admin \$233,470.12 Program \$2,101,231.08

Total \$2,334,701.20















Expended
\$759,745.65
Obligated
\$2,052,766.33
Unobligated
\$364,090.21

Admin \$364,090.21 Program \$2,812,511.98

Total \$3,176,602.19



## TYEP – Tennessee Youth Employment Program



Expires 6/30/25



## Expires 6/30/24\*





#### Expires 9/30/24\* Unobligated 1% Expended 31% RESEA – Reemployment Services & Eligibility Assessment Expended \$45,562.29 Obligated

Obligated

689

\$67,229.62 Unobligated \$609.09

> Admin \$1500.00 Program \$111,901.00

Total \$113,401.00





Expended \$62,611.09 Obligated \$85,130.82 Unobligated \$15,425.09 Admin \$16,316 Program \$146,851 Total \$163,167



## COMMUNITIES IN SCHOOLS – IN SCHOOL YOUTH MAY 31, 2024





Contract \$1,363,246.35 (includes SYEP) Expenditure \$1,018,967.12 or 75% MPCR: 43% WEX: 37%

## ROSS- ONE STOP OPERATOR MAY 31, 2024

■ EXPENDED ■ BALANCE



Contract \$229,649.28 Expenditure \$148,515.74 or 64.6%

## EQUUS – TITLE I & OUT OF SCHOOL YOUTH MAY 31, 2024

■ Expended ■ BALANCE



#### Contract \$6,361,536.00 Expenditure \$2,706,677.28 or 43% MPCR: 24% WEX: 29%

# THANK YOU!





| Greater Memphis Workforce Board