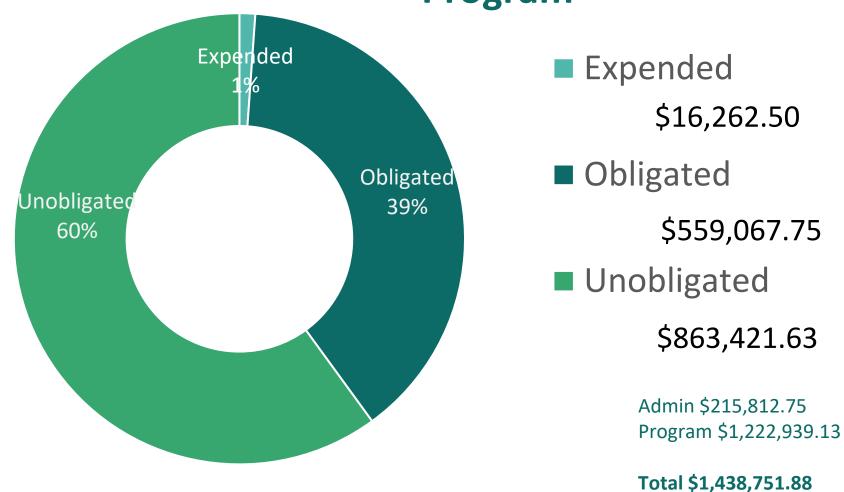

## TYEP – Tennessee Youth Employment Program

Expires 6/30/25

## Expires 6/30/24\*

#### Expires 9/30/24\* Unobligated 1% Expended 31% RESEA – Reemployment Services & Eligibility Assessment Expended \$45,562.29 Obligated

Obligated

689

\$67,229.62 Unobligated \$609.09

> Admin \$1500.00 Program \$111,901.00

Total \$113,401.00

Expended \$62,611.09 Obligated \$85,130.82 Unobligated \$15,425.09 Admin \$16,316 Program \$146,851 Total \$163,167