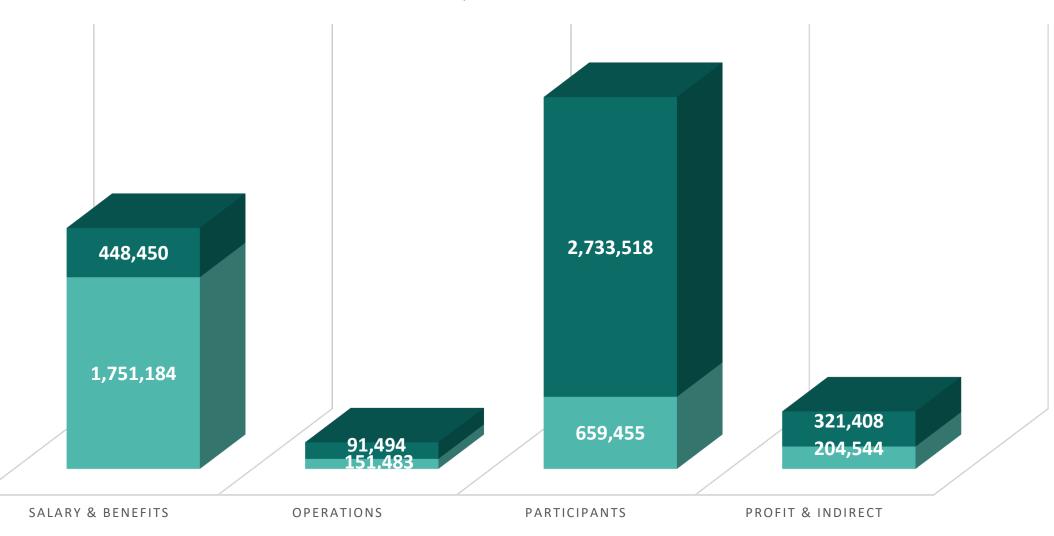

Youth Employment Program



Expires 6/30/25



## Expires 6/30/24\*





#### Expires 9/30/24\* Unobligated 1% Expended 31% RESEA – Reemployment Services & Eligibility Assessment Expended \$45,562.29 Obligated

Obligated

689

\$67,229.62 Unobligated \$609.09

> Admin \$1500.00 Program \$111,901.00

Total \$113,401.00





Expended \$62,611.09 Obligated \$85,130.82 Unobligated \$15,425.09 Admin \$16,316 Program \$146,851 Total \$163,167



## COMMUNITIES IN SCHOOLS – IN SCHOOL YOUTH MAY 31, 2024





Contract \$1,363,246.35 (includes SYEP) Expenditure \$1,018,967.12 or 75% MPCR: 43% WEX: 37%

## ROSS- ONE STOP OPERATOR MAY 31, 2024

■ EXPENDED ■ BALANCE



Contract \$229,649.28 Expenditure \$148,515.74 or 64.6%

## EQUUS – TITLE I & OUT OF SCHOOL YOUTH MAY 31, 2024

■ Expended ■ BALANCE



#### Contract \$6,361,536.00 Expenditure \$2,706,677.28 or 43% MPCR: 24% WEX: 29%

# THANK YOU!





| Greater Memphis Workforce Board