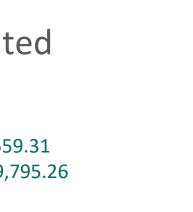

#### YEAR 1 AWARDS

| LWGMF242ADULT24    | 2,334,701.20 |
|--------------------|--------------|
| LWGMF242DSLWK24    | 1,589,498.77 |
| LWGMP232DSLWK24    | 148,354.57   |
| LWGMP232YOUTH24    | 3,176,602.19 |
| TOTAL YEAR 1 AWARD | 7,249,156.73 |

Total Budget: \$7,249,156.73