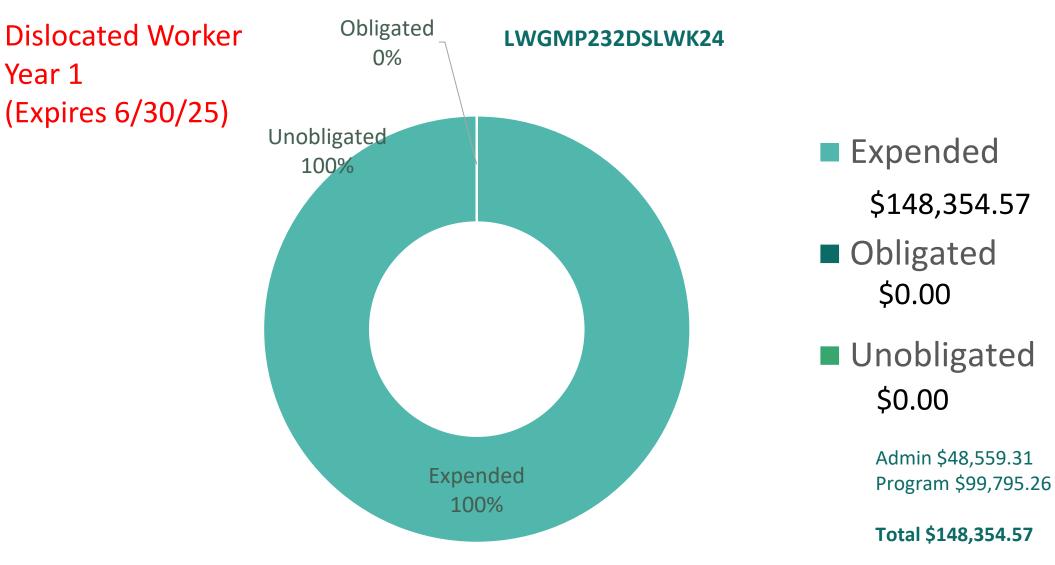

#### YEAR 1 AWARDS

| LWGMF242ADULT24    | 2,334,701.20 |
|--------------------|--------------|
| LWGMF242DSLWK24    | 1,589,498.77 |
| LWGMP232DSLWK24    | 148,354.57   |
| LWGMP232YOUTH24    | 3,176,602.19 |
| TOTAL YEAR 1 AWARD | 7,249,156.73 |