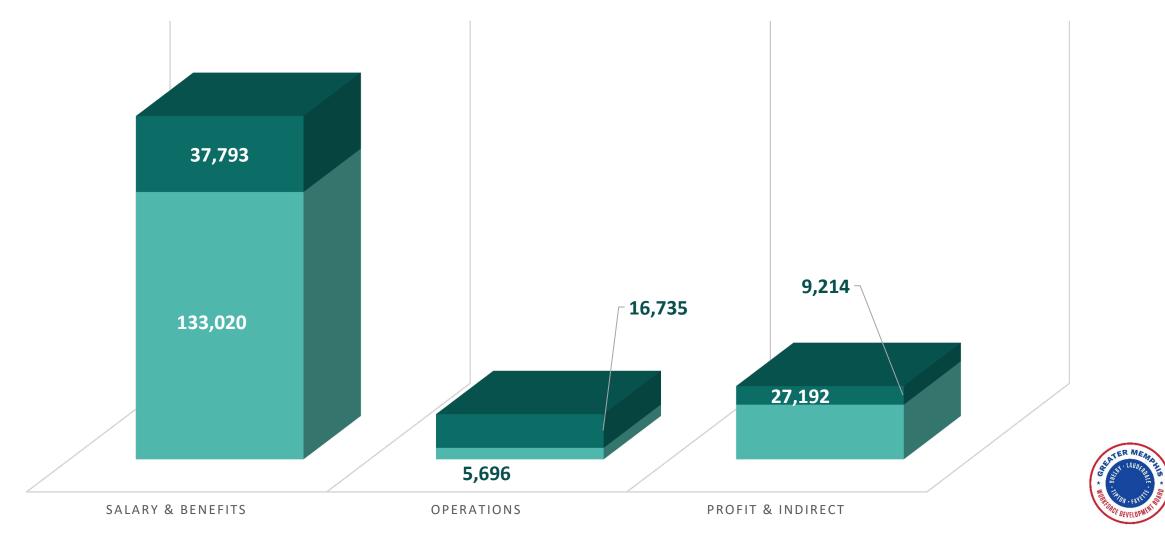

## ROSS- ONE STOP OPERATOR MAY 31, 2024

■ EXPENDED ■ BALANCE

Contract \$229,649.28 Expenditure \$148,515.74 or 64.6%