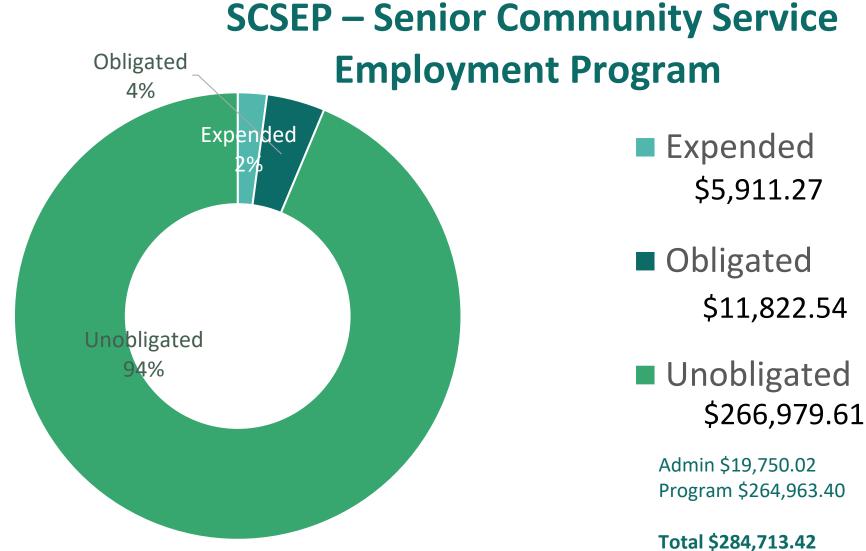

GREATER MEMPHIS Financial Report May 2024





## Greater Workforce Development

#### YEAR 1 AWARDS



| LWGMF242ADULT24    | 2,334,701.20 |
|--------------------|--------------|
| LWGMF242DSLWK24    | 1,589,498.77 |
| LWGMP232DSLWK24    | 148,354.57   |
| LWGMP232YOUTH24    | 3,176,602.19 |
| TOTAL YEAR 1 AWARD | 7,249,156.73 |

Total Budget: \$7,249,156.73



### ADULT Year 1 (Expires 6/30/25)



LWGMF242ADULT24

Expended
\$889,570.29
Obligated
\$1,211,660.79
Unobligated
\$233,470.12

Admin \$233,470.12 Program \$2,101,231.08

Total \$2,334,701.20















Expended
\$759,745.65
Obligated
\$2,052,766.33
Unobligated
\$364,090.21

Admin \$364,090.21 Program \$2,812,511.98

Total \$3,176,602.19



## TYEP – Tennessee Youth Employment Program



Expires 6/30/25



## Expires 6/30/24\*





#### Expires 9/30/24\* Unobligated 1% Expended 31% RESEA – Reemployment Services & Eligibility Assessment Expended \$45,562.29 Obligated

Obligated

689

\$67,229.62 Unobligated \$609.09

> Admin \$1500.00 Program \$111,901.00

Total \$113,401.00





Expended \$62,611.09 Obligated \$85,130.82 Unobligated \$15,425.09 Admin \$16,316 Program \$146,851 Total \$163,167



## COMMUNITIES IN SCHOOLS – IN SCHOOL YOUTH MAY 31, 2024





Contract \$1,363,246.35 (includes SYEP) Expenditure \$1,018,967.12 or 75% MPCR: 43% WEX: 37%

## ROSS- ONE STOP OPERATOR MAY 31, 2024

■ EXPENDED ■ BALANCE



Contract \$229,649.28 Expenditure \$148,515.74 or 64.6%

## EQUUS – TITLE I & OUT OF SCHOOL YOUTH MAY 31, 2024

■ Expended ■ BALANCE



#### Contract \$6,361,536.00 Expenditure \$2,706,677.28 or 43% MPCR: