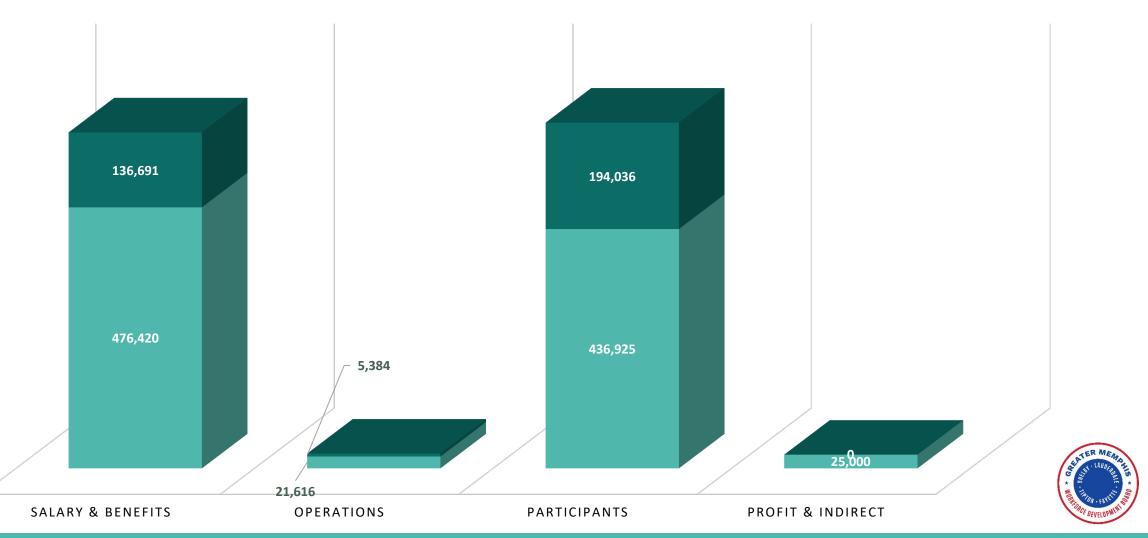

#### Contract \$6,361,536.00 Expenditure \$2,706,677.28 or 43% MPCR: 24% WEX: 29%