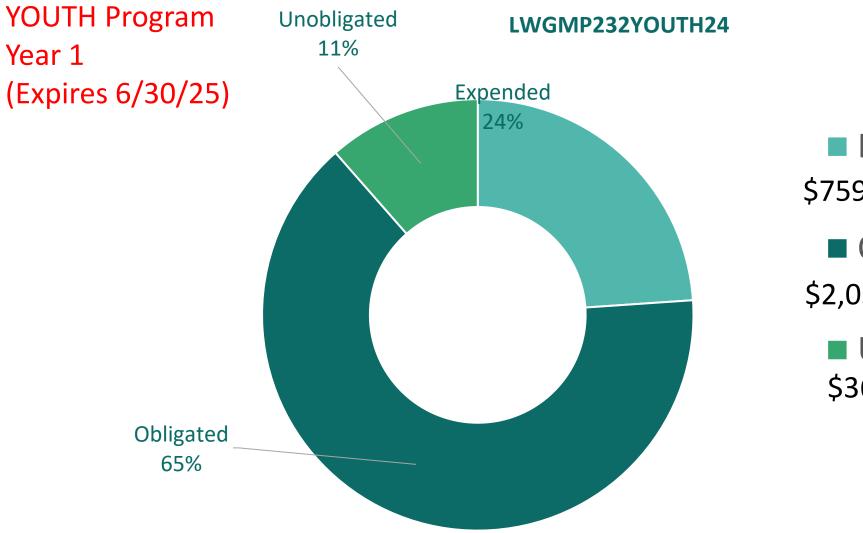

#### YEAR 1 AWARDS

| LWGMF242ADULT24    | 2,334,701.20 |
|--------------------|--------------|
| LWGMF242DSLWK24    | 1,589,498.77 |
| LWGMP232DSLWK24    | 148,354.57   |
| LWGMP232YOUTH24    | 3,176,602.19 |
| TOTAL YEAR 1 AWARD | 7,249,156.73 |

Total Budget: \$7,249,156.73

### ADULT Year 1 (Expires 6/30/25)

LWGMF242ADULT24

Expended
\$889,570.29
Obligated
\$1,211,660.79
Unobligated
\$233,470.12

Admin \$233,470.12 Program \$2,101,231.08

Total \$2,334,701.20

Expended
\$759,745.65
Obligated
\$2,052,766.33
Unobligated
\$364,090.21

Admin \$364,090.21 Program \$2,812,511.98

Total \$3,176,602.19