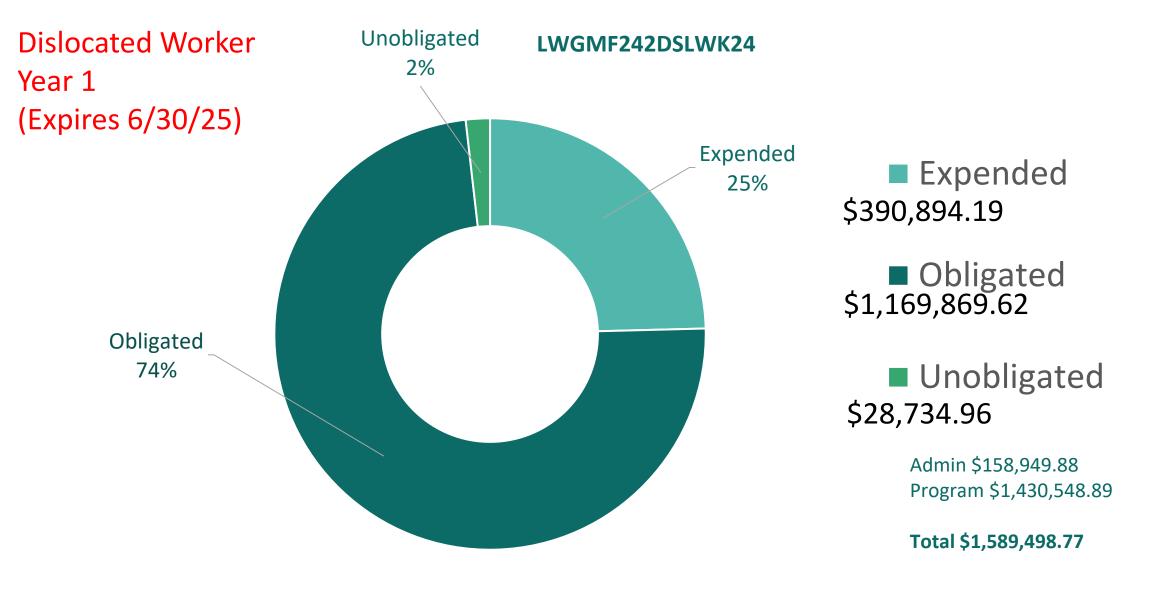

#### YEAR 1 AWARDS

| LWGMF242ADULT24    | 2,334,701.20 |
|--------------------|--------------|
| LWGMF242DSLWK24    | 1,589,498.77 |
| LWGMP232DSLWK24    | 148,354.57   |
| LWGMP232YOUTH24    | 3,176,602.19 |
| TOTAL YEAR 1 AWARD | 7,249,156.73 |

Total Budget: \$7,249,156.73