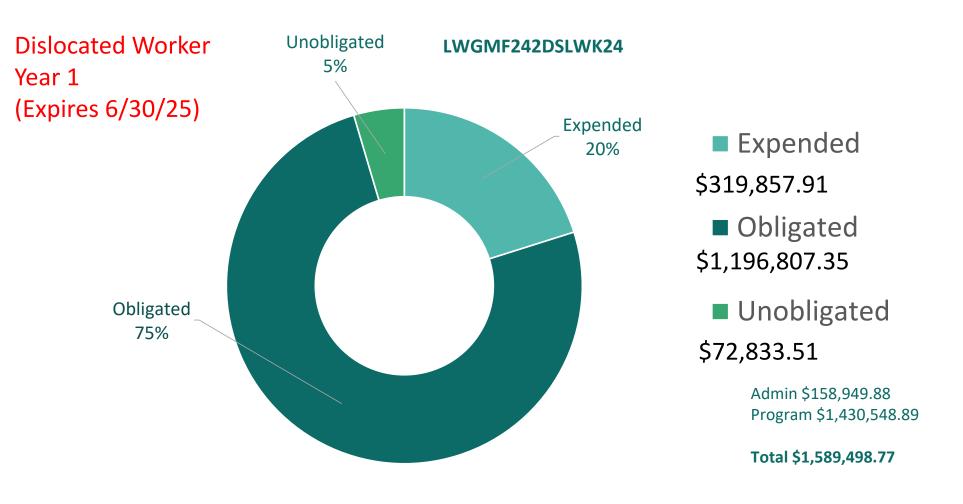

Total Budget: \$7,249,156.73

All amounts listed in italics are projected number.

Dislocated Worker Year 1 (Expires 6/30/25)

YOUTH Program Year 1 (Expires 6/30/25)

Expended

\$553,320.19

Obligated

\$2,074,094.08