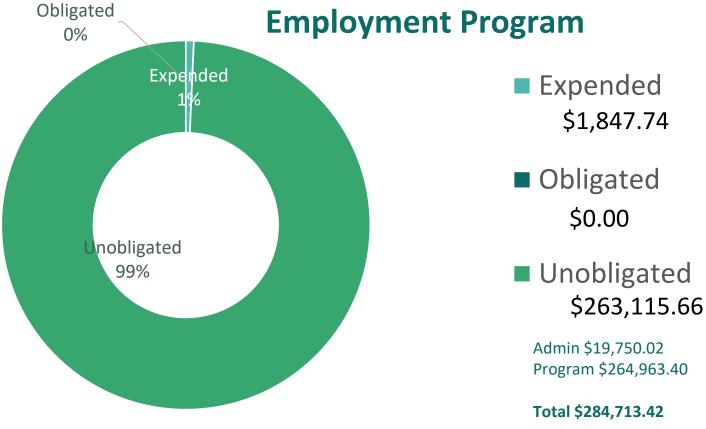

### SYEP – Summer Youth Employment Program

Expires 6/30/24\*

Expires 9/30/24\*

Unobligated RESEA – Reemployment Services & Eligibility

Assessment

Expended

\$35,531.64

Obligated

\$76,979.59

Unobligated

\$889.77

Admin \$1500.00 Program \$111,901.00

Total \$113,401.00