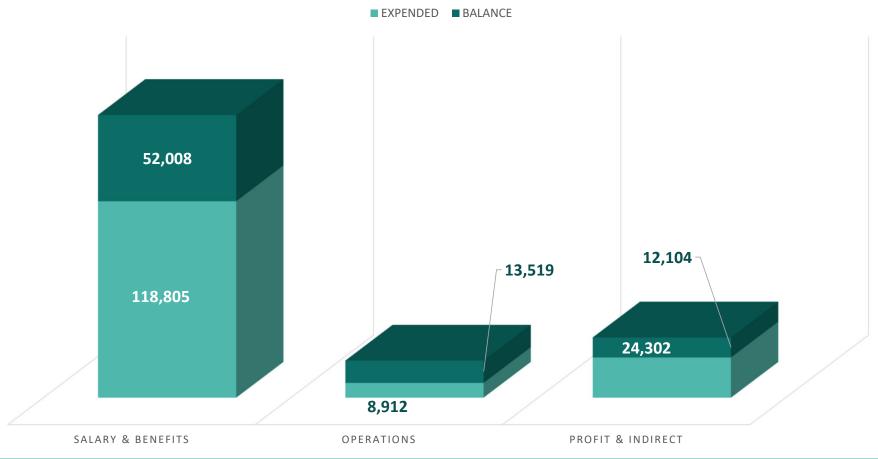

sted in italics are projected number.

Dislocated Worker Year 1 (Expires 6/30/25)









YOUTH Program Year 1 (Expires 6/30/25)



Expended

\$553,320.19

Obligated

\$2,074,094.08

■ Unobligated \$549,187.92

Admin \$364,090.21 Program \$2,812,511.98

Total \$3,176,602.19







Expires 8/31/24\*

### SYEP – Summer Youth Employment Program







Expires 6/30/24\*







Expires 9/30/24\*

Unobligated RESEA – Reemployment Services & Eligibility

Assessment



Expended

\$35,531.64

Obligated

\$76,979.59

Unobligated

\$889.77

Admin \$1500.00 Program \$111,901.00

Total \$113,401.00







## COMMUNITIES IN SCHOOLS – IN SCHOOL YOUTH APRIL 30, 2024



Contract \$1,363,246.35 (includes SYEP) Expenditure \$1,018,967.12 or 75% MPCR: 54% WEX: 32%

## ROSS- ONE STOP OPERATOR APRIL 30, 2024





## EQUUS – TITLE I & OUT OF SCHOOL YOUTH APRIL 30, 2024



## THANK YOU!





| Business Services Report