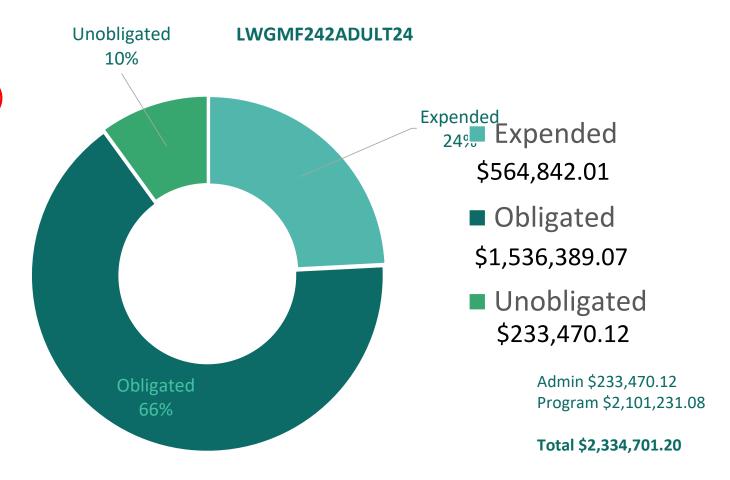

#### **YEAR 1 AWARDS**

| LWGMF242ADULT24 2,334,701.20 LWGMF242DSLWK24 1,589,498.77 LWGMP232DSLWK24 148,354.57 LWGMP232YOUTH24 3,176,602.19 | TOTAL YEAR 1 AWARD | 7,249,156.73 |
|-------------------------------------------------------------------------------------------------------------------|--------------------|--------------|
| LWGMF242DSLWK24 1,589,498.77                                                                                      | LWGMP232YOUTH24    | 3,176,602.19 |
|                                                                                                                   | LWGMP232DSLWK24    | 148,354.57   |
| LWGMF242ADULT24 2,334,701.20                                                                                      | LWGMF242DSLWK24    | 1,589,498.77 |
|                                                                                                                   | LWGMF242ADULT24    | 2,334,701.20 |

Total Budget: \$7,249,156.73

All amounts listed in italics are projected number.

ADULT Year 1 (Expires 6/30/25)