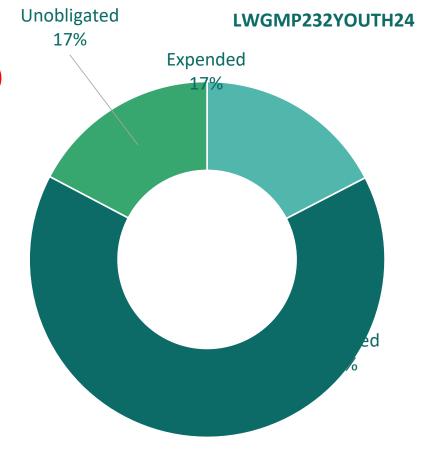

Total Budget: \$7,249,156.73

All amounts listed in italics are projected number.

Dislocated Worker Year 1 (Expires 6/30/25)

YOUTH Program Year 1 (Expires 6/30/25)

Expended

\$553,320.19

Obligated

\$2,074,094.08

■ Unobligated \$549,187.92

Admin \$364,090.21 Program \$2,812,511.98

Total \$3,176,602.19

Expires 8/31/24\*