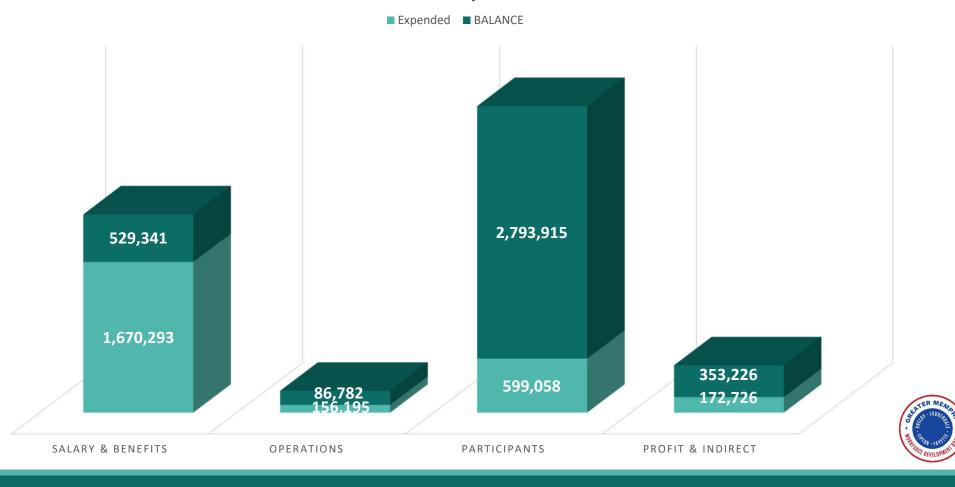

1 (Expires 6/30/25)









YOUTH Program Year 1 (Expires 6/30/25)



Expended

\$553,320.19

Obligated

\$2,074,094.08

■ Unobligated \$549,187.92

Admin \$364,090.21 Program \$2,812,511.98

Total \$3,176,602.19







Expires 8/31/24\*

### SYEP – Summer Youth Employment Program







Expires 6/30/24\*







Expires 9/30/24\*

Unobligated RESEA – Reemployment Services & Eligibility

Assessment



Expended

\$35,531.64

Obligated

\$76,979.59

Unobligated

\$889.77

Admin \$1500.00 Program \$111,901.00

Total \$113,401.00







## COMMUNITIES IN SCHOOLS – IN SCHOOL YOUTH APRIL 30, 2024



Contract \$1,363,246.35 (includes SYEP) Expenditure \$1,018,967.12 or 75% MPCR: 54% WEX: 32%

## ROSS- ONE STOP OPERATOR APRIL 30, 2024





## EQUUS – TITLE I & OUT OF SCHOOL YOUTH APRIL 30, 2024



## THANK YOU!





| Business Services Report