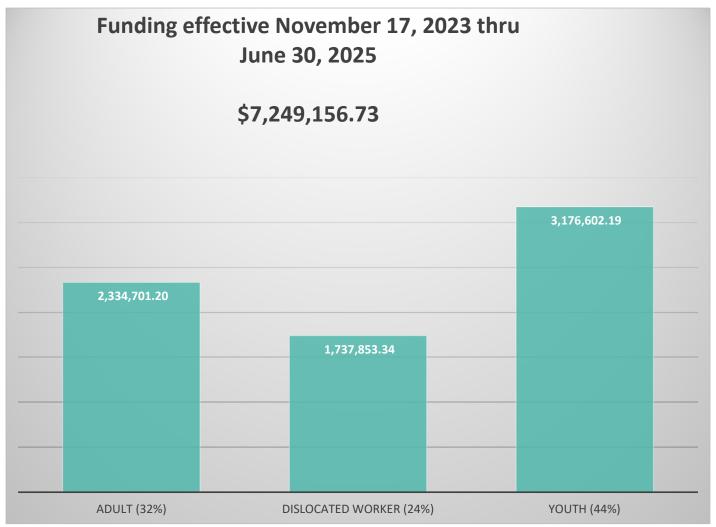

#### **YEAR 1 AWARDS**

| LWGMF242ADULT24 2,334,701.20 LWGMF242DSLWK24 1,589,498.77 LWGMP232DSLWK24 148,354.57 LWGMP232YOUTH24 3,176,602.19 | TOTAL YEAR 1 AWARD | 7,249,156.73 |
|-------------------------------------------------------------------------------------------------------------------|--------------------|--------------|
| LWGMF242DSLWK24 1,589,498.77                                                                                      | LWGMP232YOUTH24    | 3,176,602.19 |
|                                                                                                                   | LWGMP232DSLWK24    | 148,354.57   |
| LWGMF242ADULT24 2,334,701.20                                                                                      | LWGMF242DSLWK24    | 1,589,498.77 |
|                                                                                                                   | LWGMF242ADULT24    | 2,334,701.20 |

Total Budget: \$7,249,156.73

All amounts listed in italics are projected number.

ADULT Year 1 (Expires 6/30/25)