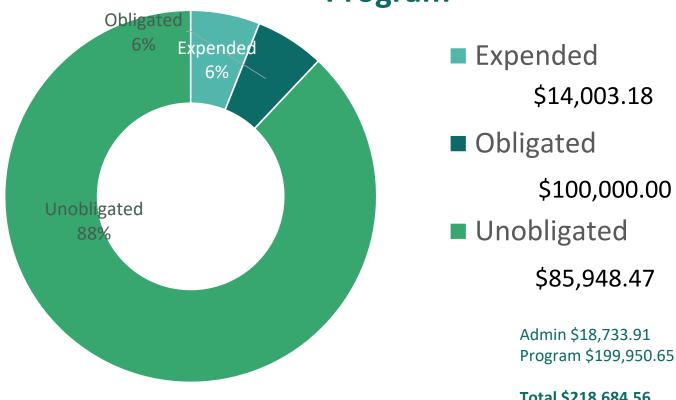

Total Budget: \$7,249,156.73

All amounts listed in italics are projected number.

Dislocated Worker Year 1 (Expires 6/30/25)

YOUTH Program Year 1 (Expires 6/30/25)

Expended

\$553,320.19

Obligated

\$2,074,094.08

■ Unobligated \$549,187.92

Admin \$364,090.21 Program \$2,812,511.98

Total \$3,176,602.19

Expires 8/31/24\*