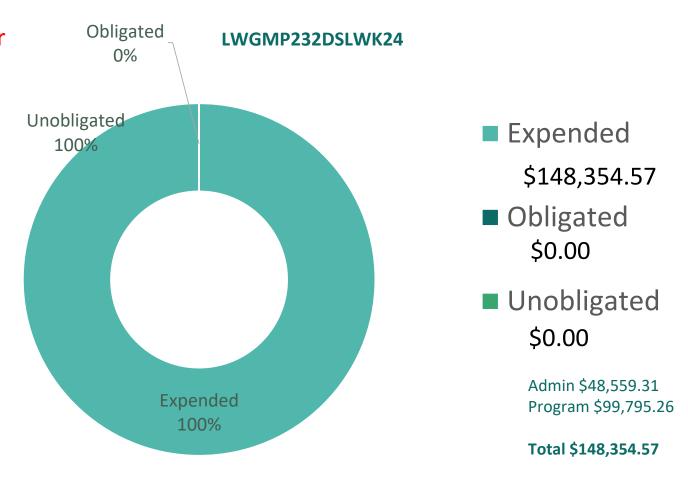

Total Budget: \$7,249,156.73

All amounts listed in italics are projected number.

Dislocated Worker Year 1 (Expires 6/30/25)

YOUTH Program Year 1 (Expires 6/30/25)

Expended

\$553,320.19

Obligated

\$2,074,094.08