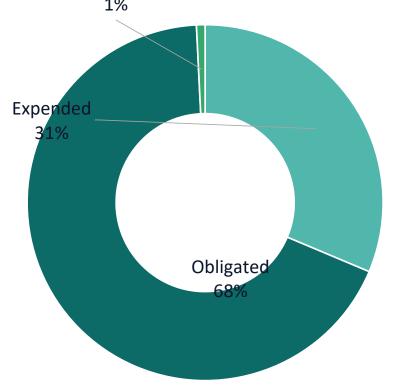

## COMMUNITIES IN SCHOOLS – IN SCHOOL YOUTH APRIL 30, 2024

Contract \$1,363,246.35 (includes SYEP) Expenditure \$1,018,967.12 or 75% MPCR: 54% WEX: 32%