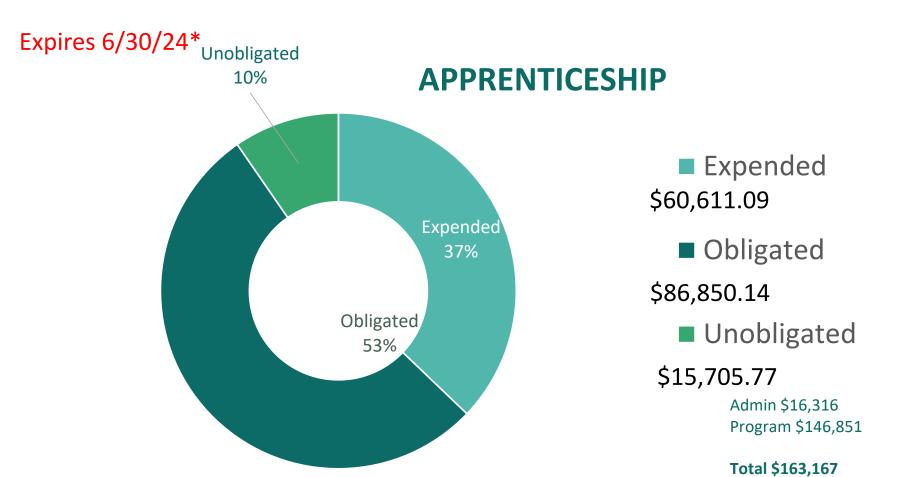

### SYEP – Summer Youth Employment Program

Expires 6/30/24\*

Expires 9/30/24\*

Unobligated RESEA – Reemployment Services & Eligibility

Assessment

Expended

\$35,531.64

Obligated

\$76,979.59

Unobligated

\$889.77

Admin \$1500.00 Program \$111,901.00

Total \$113,401.00