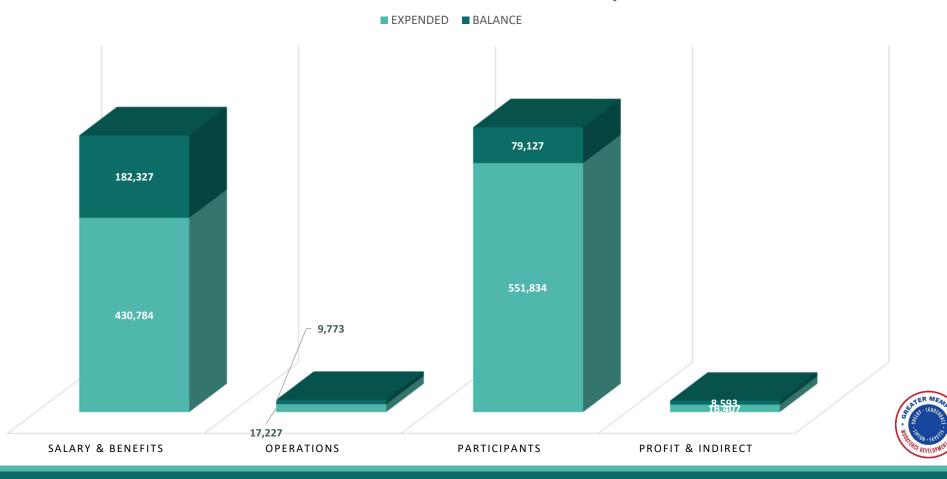

## COMMUNITIES IN SCHOOLS – IN SCHOOL YOUTH APRIL 30, 2024

Contract \$1,363,246.35 (includes SYEP) Expenditure \$1,018,967.12 or 75% MPCR: 54% WEX: 32%